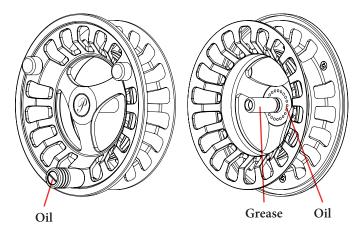

#### Care & Maintenance

The same method of cleaning is valid for all reels in the Monarch series.

- 1. Remove line and backing.
- 2. Remove the spool.
- 3. Flush away dirt by placing the spool and frame under a stream of warm water.
- 4. Dry carefully with a lint free cloth.
- 5. Lubricate with a good quality oil at the points illustrated on the diagrams.
- 6. Always ensure the spindle is adequately greased.
- 7. Always turn the disc-drag to the minimum setting to avoid compression of the system.
- 8. Always ensure the reel and line are dry before storing in the case or pouch.