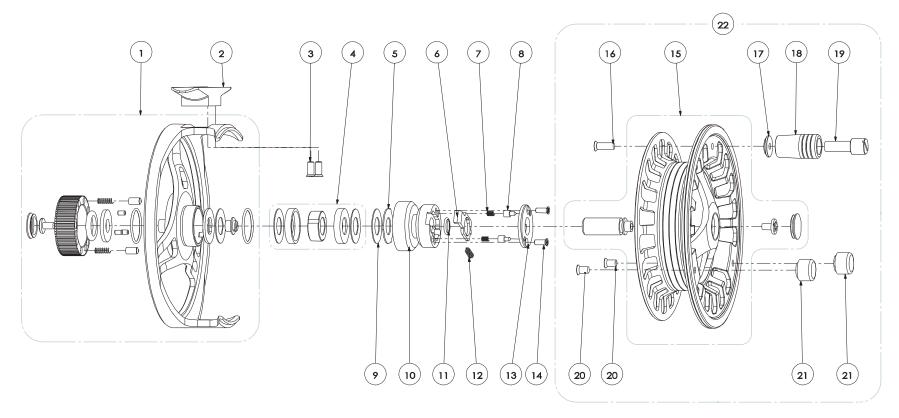

# Patriarch Parts List

|      |                            | PART NO. |         |         |         |         |  |  |
|------|----------------------------|----------|---------|---------|---------|---------|--|--|
| ITEM | DESCRIPTION                | 1370763  | 1370764 | 1370765 | 1370766 | 1370767 |  |  |
|      |                            | 3/4      | 5/6     | 7/8     | 9/10    | 11/12   |  |  |
| 1    | Frame Assembly             | 1389384  | 1389385 | 1389386 | 1389387 | 1389388 |  |  |
| 2    | Reel Foot                  | 1389649  | 1389650 | 1389651 | 1389652 | 1389653 |  |  |
| 3    | Reel Foot Screw (2 req)    | 1329026  |         |         |         |         |  |  |
| 4    | Clutch Assembly            |          | 1389654 |         | 1389655 |         |  |  |
| 5    | External Key Washer        |          | 1389656 |         |         | 1389657 |  |  |
| 6    | Push Head                  |          |         | 1389658 | •       |         |  |  |
| 7    | Spool Click Spring (2 req) | 1329244  |         |         |         |         |  |  |
| 8    | Spool Click Pin (2 req)    | 1329245  |         |         |         |         |  |  |
| 9    | Disk Plate                 |          | 1389659 |         | 1389660 |         |  |  |
| 10   | Axle                       |          | 1389661 |         | 1389662 |         |  |  |
| 11   | Shaft O-Ring               | 1389663  | 1389664 | 1389665 | 1389666 | 1389667 |  |  |
| 12   | Drag Click Spring          |          | •       | 1329256 |         |         |  |  |

|      |                               | PART NO. |         |         |         |         |  |  |
|------|-------------------------------|----------|---------|---------|---------|---------|--|--|
| ITEM | DESCRIPTION                   | 1370763  | 1370764 | 1370765 | 1370766 | 1370767 |  |  |
|      |                               | 3/4      | 5/6     | 7/8     | 9/10    | 11/12   |  |  |
| 13   | Push Head Cover               | 1389668  |         |         |         |         |  |  |
| 14   | Push Head Cover Screw (2 req) |          |         | 1389669 |         |         |  |  |
| 15   | Spool Assembly                | 1389675  | 1389676 | 1389677 | 1389678 | 1389679 |  |  |
| 16   | Handle Screw                  |          |         | 1329236 |         |         |  |  |
| 17   | Handle Cup                    |          |         | 1389670 |         |         |  |  |
| 18   | Handle Knob                   | 1389671  |         |         | 1389672 |         |  |  |
| 19   | Handle Rivet                  | 1389673  |         |         | 1389674 |         |  |  |
| 20   | Counter Balance Screw (2 req) | 1329241  |         |         |         |         |  |  |
| 21   | Counter Balance (2 req)       | 1329015  |         | 1329030 |         |         |  |  |
| 22   | Complete Spool Assembly       | 1389680  | 1389681 | 1389682 | 1389683 | 1389684 |  |  |